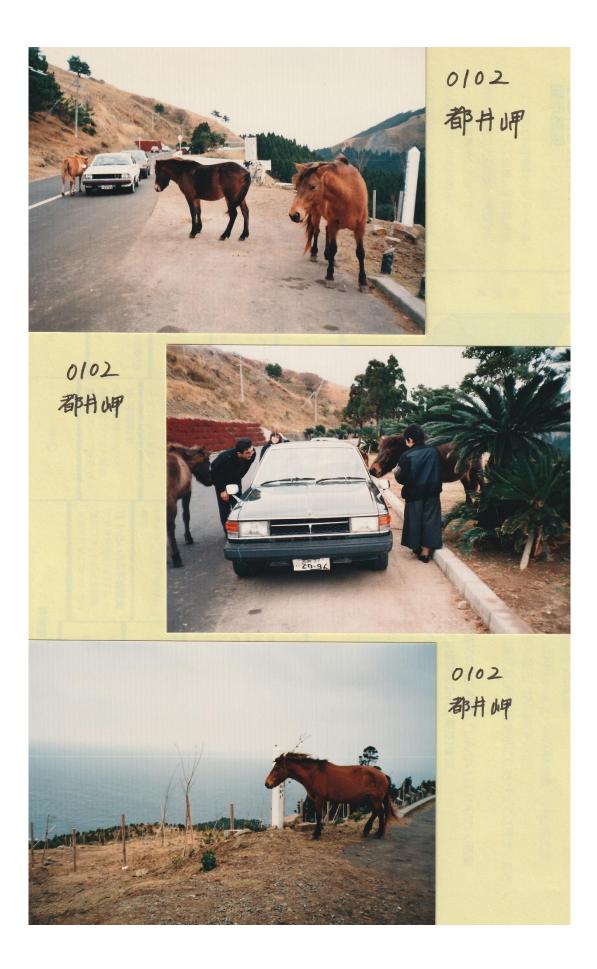

天気は、ますます悪くなっている様で、今にも雨が降り出しそうな天気。雨の降らない内にでき るだけ目的地い近づこうと、ペースを上げる。その甲斐虚しく、とうとう、都井岬のゲートで雨が 降り出した。都井岬まで後少しなのでそのまま走る。都井岬には野生馬が多く生息している。野生 馬と言っても本当の意味の野生ではなく、江戸時代に放牧されたものが、自然のまま飼い継がれて 残ったもので、日本古来の馬の形が良く保存されている場所だ。その馬の歓迎をゲートを過ぎてす ぐに受ける事が出来た。車を止める馬、窓から首を突っ込む馬。