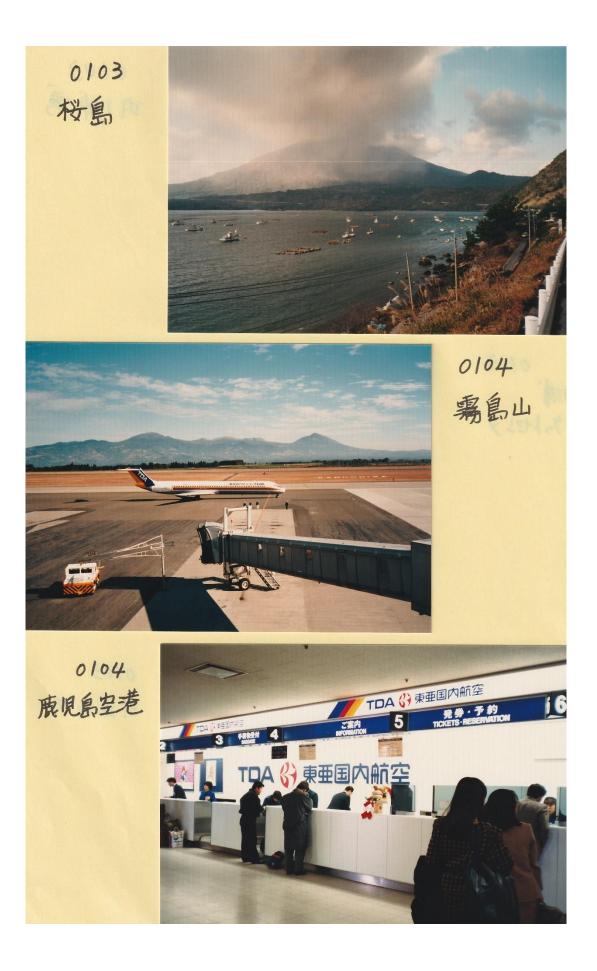

峠を越えて、錦江湾に出ると、湾を挟んで西の方に三角形の綺麗な山が目についた。その時はそ の山の名前さえ知らず、来年にはあの山の所へ行けるなあ、と思っていた。錦江湾に沿って桜島に 向かって北上する。時折、あの山の方を振り返りながら。桜島に近づくに連れて、火山灰が顔に当 たるようになる。車が走っても、火山灰を巻き上げながら走り去る。桜島を過ぎたら、火山灰も気 にならなくなったが国分市のビジネスホテルに着いてから、風呂で頭を洗ったら、砂が出てきた。 鼻も顔も真っ黒になっていた。

| 【1月4]                | 日(日)】 晴<br>(自転車)国分市 → 」<br>(飛行機・電車)鹿児島:  |                                           | 短田 →       | 走行群<br>走行時<br>> 前橋市 | 間     | 12Km<br>43分 |  |
|----------------------|------------------------------------------|-------------------------------------------|------------|---------------------|-------|-------------|--|
| 7:53<br>8:36<br>9:07 | ホテル出る<br>鹿児島空港 着<br>自転車分解完了<br>朝食 ¥1000- | 11:45<br>13:00<br>15:36<br>16:59<br>18:15 | 空港 羽野 高 自宅 | 着 宅急<br>出る          | 便電車食事 |             |  |