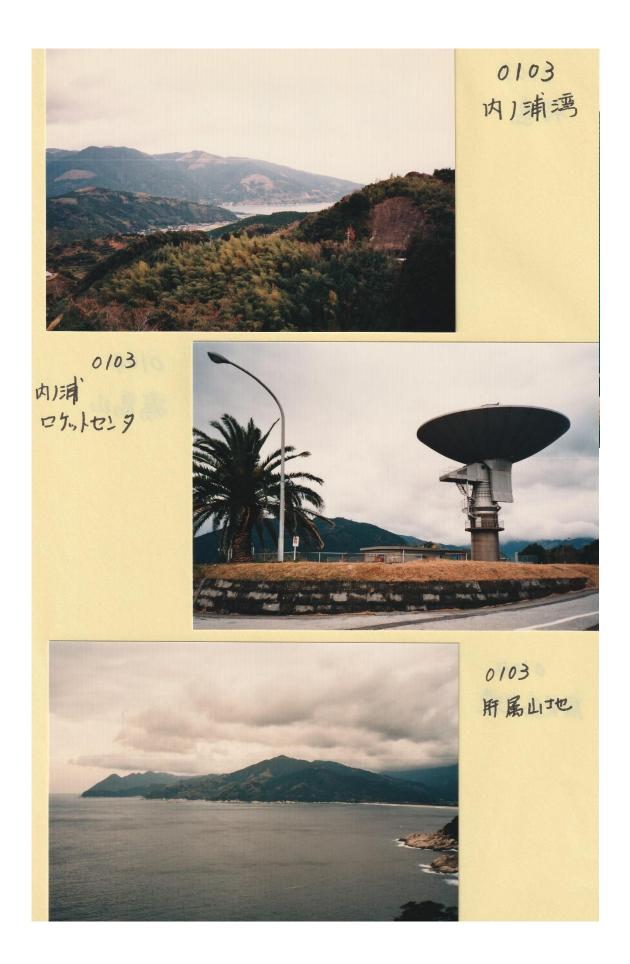

昨夜の雨もすっかり上がり、朝6時まだ暗い内にホテルを出発する。自転車のライトを頼りに大 隅半島の海岸に沿って走る。1時間も走ると明るくなってきて、辺りの景色が分かるようになる。

大隅半島の海岸の山の中に、内之浦宇宙ロケットセンターがある。内之浦町から40分程山を上 り詰めた所にある。センターでは、なんと、桜がちらほらと咲き始めている。後日、テレビのニュ ースで聞いたが、ここの桜をロケット桜と言い開花が早いそうだ。