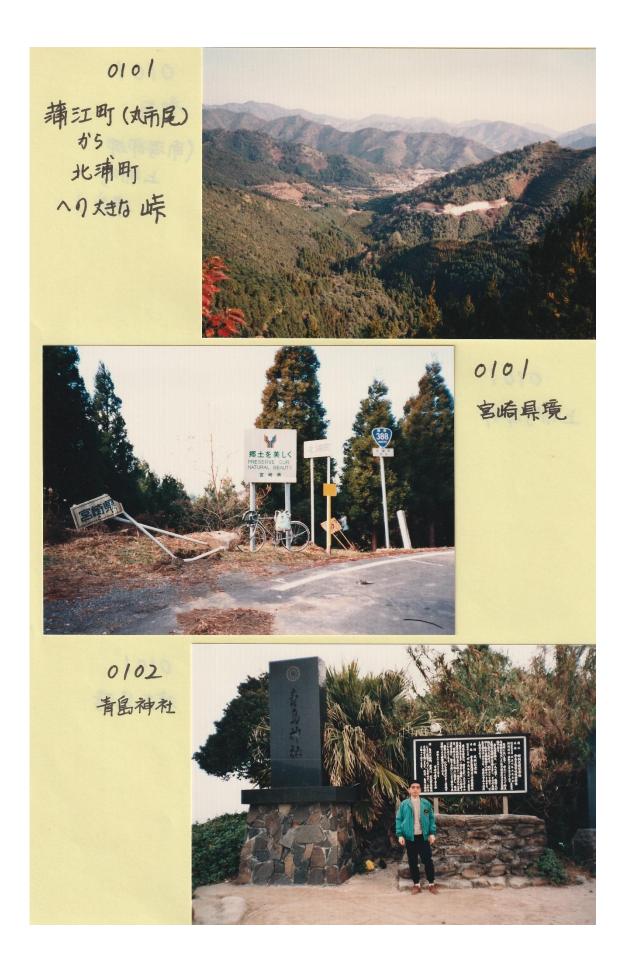

| 【1月                                                                                                                    | 1日(木)】 晴<br>津久見市 → 延岡 | 市 → 宮崎市                                                                                                                             | Ħ                                   | 走行距離 233Km<br>走行時間 11時間44分 |
|------------------------------------------------------------------------------------------------------------------------|-----------------------|-------------------------------------------------------------------------------------------------------------------------------------|-------------------------------------|----------------------------|
| 6:00<br>57<br>7:35<br>44<br>8:14<br>30<br>9:04<br>31<br>35<br>10:07<br>15<br>19<br>22<br>31<br>48<br>52<br>11:20<br>42 |                       | 12:25 下<br>37<br>41<br>55<br>13:09<br>20 及<br>23<br>14:10 臣<br>29<br>38<br>15:18 君<br>25<br>55 下<br>16:26<br>37<br>17:14 臣<br>18:08 | 樹休出休出岡出向休出農出鍋休出崎休駅 みるみる市る市みる町る町みる市み |                            |
| 45<br>12:14                                                                                                            | 出る<br>R10に出る          | 41 青                                                                                                                                |                                     | E 着<br>¥1700-<br>-ス ¥300-  |