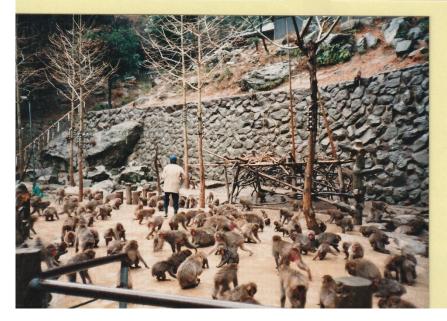

天気が悪い事は昨夜のテレビで承知していた。しかし、YHを出発したとたんに雨が降り出した のには閉口した。すぐにYHに引き返して雨の上がるのを待った。1時間程待っても雨は上がらず、 諦めてバスで別府市内から3Km程離れた所にある高崎山へサルを見に行くことにした。

高崎山は野性サルの餌付けで古くから有名で、観光地化している。別府駅からバスで10分位で 高崎山に到着。入り口で入園料300円を払い、整備された山道を上り始める。ほどなく、広場に 着き、サルがたむろしているのが見られる。餌付けの時間は何回かに別れていて、その時間によっ て、餌付け場所に山から降りてくるサルの群れが変わると言う。高崎山には、いくつかのサルのグ ループがあり、強い群れは長い時間広場にいる。力の弱い群れはその時間が短くなり、餌場に降り てこられない群れもあると言う。サルの群れが一緒に行動する事はなく、強い群れが食事を終えて 餌場からいなくなるのを山の木影からじっと見守っている。