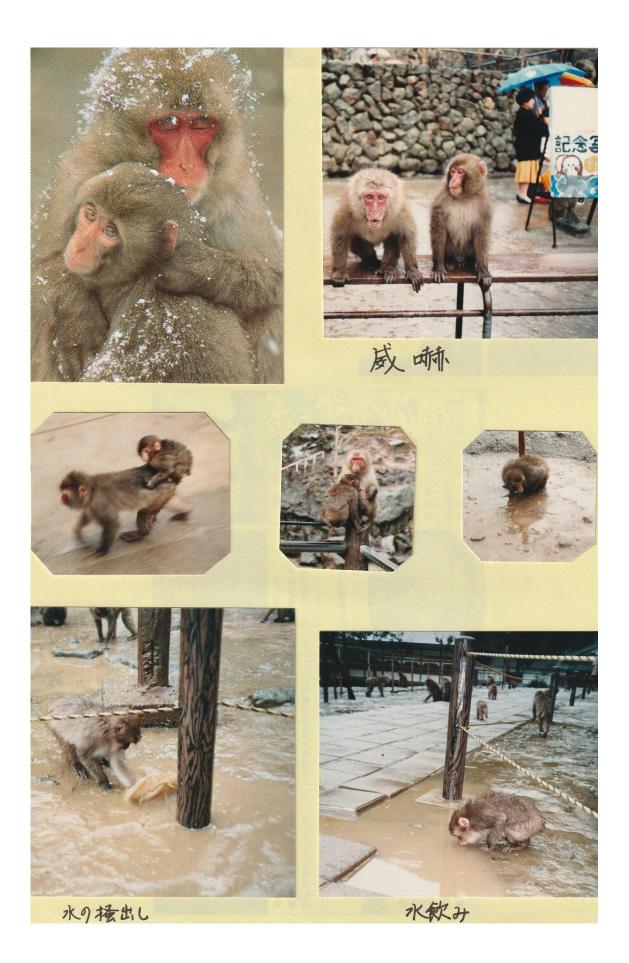

天気が悪い事は昨夜のテレビで承知していた。しかし、YHを出発したとたんに雨が降り出した のには閉口した。すぐにYHに引き返して雨の上がるのを待った。1時間程待っても雨は上がらず、 諦めてバスで別府市内から3Km程離れた所にある高崎山へサルを見に行くことにした。

高崎山は野性サルの餌付けで古くから有名で、観光地化している。別府駅からバスで10分位で 高崎山に到着。入り口で入園料300円を払い、整備された山道を上り始める。ほどなく、広場に 着き、サルがたむろしているのが見られる。餌付けの時間は何回かに別れていて、その時間によっ て、餌付け場所に山から降りてくるサルの群れが変わると言う。高崎山には、いくつかのサルのグ ループがあり、強い群れは長い時間広場にいる。力の弱い群れはその時間が短くなり、餌場に降り てこられない群れもあると言う。サルの群れが一緒に行動する事はなく、強い群れが食事を終えて 餌場からいなくなるのを山の木影からじっと見守っている。

## 高崎山の野生ザル

大分市の西端、標高628mの高崎山には、現在約2000 頭のニホンザルが生息し、A・B・C 3つの群れに分 かれて毎日サル寄せ場に現われ、訪れる観光客との 間にほほえましい交歓風景が繰り広げられています。 高崎山には、江戸時代からサルが生息していたと いわれています。昭和27年11月当時の大分市長上田 保氏(故人)が禅寺万寿寺別院の協力を得てサル寄せ をはじめ、翌年3月苦心のすえにサルが集まるよう になり、高崎山自然動物園として開園しました。