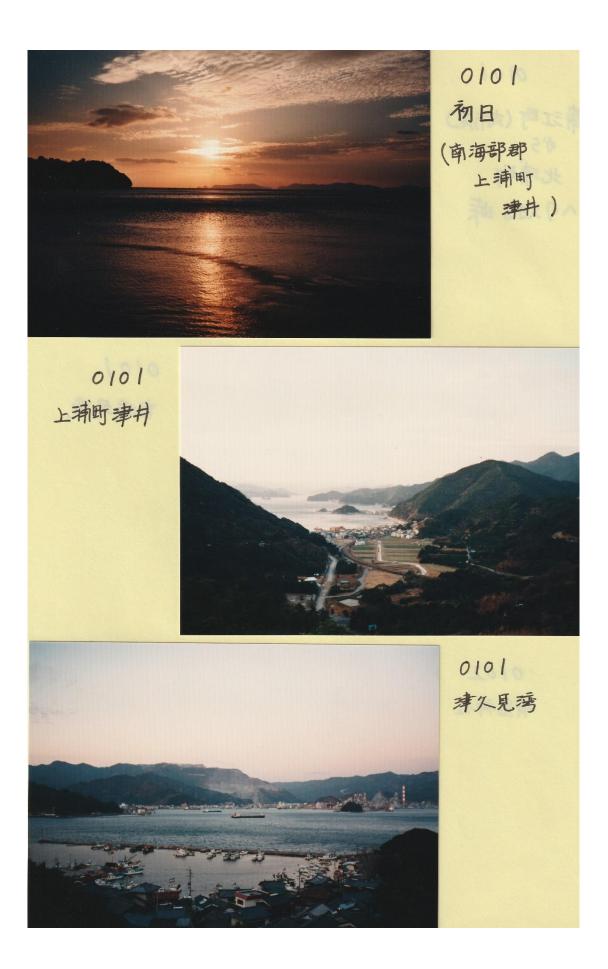

1時間ほど高崎山でサルを眺めていると、雨が上がり青空が雲の切れ間に見え出してきた。急い でYHに戻り、雨上がりの濡れた道を、津久見市に向けて走りだしたのは、11時30分。急速に 天気は回復し、暖かい日になった。

津久見駅前でビジネスホテルに入ったら生憎休み。そこで旅館を教えてもらい、その旅館に泊ま る。行き当たりばったりの宿探し。宿が決まり大晦日の晩餐は、小さな町の料理屋で独りでビール を飲んでいた。

| 【1月                                                                                                                    | 1日(木)】 晴<br>津久見市 → 延岡 | 市 → 宮崎市                                                                                                                             | Ħ                                   | 走行距離 233Km<br>走行時間 11時間44分 |
|------------------------------------------------------------------------------------------------------------------------|-----------------------|-------------------------------------------------------------------------------------------------------------------------------------|-------------------------------------|----------------------------|
| 6:00<br>57<br>7:35<br>44<br>8:14<br>30<br>9:04<br>31<br>35<br>10:07<br>15<br>19<br>22<br>31<br>48<br>52<br>11:20<br>42 |                       | 12:25 下<br>37<br>41<br>55<br>13:09<br>20 及<br>23<br>14:10 臣<br>29<br>38<br>15:18 君<br>25<br>55 下<br>16:26<br>37<br>17:14 臣<br>18:08 | 樹休出休出岡出向休出農出鍋休出崎休駅 みるみる市る市みる町る町みる市み |                            |
| 45<br>12:14                                                                                                            | 出る<br>R10に出る          | 41 青                                                                                                                                |                                     | E 着<br>¥1700-<br>-ス ¥300-  |