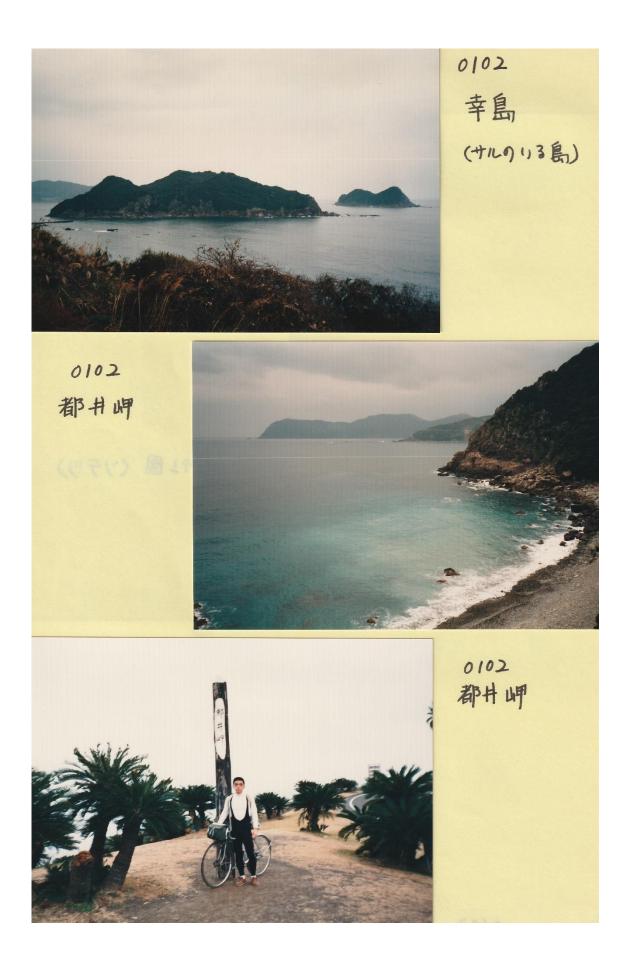

今日のコースで見たい所が二つあった。一つは幸島のサル。高崎山のサルに並んで有名な所。 特に、イモを洗うサル、海で泳ぐサルとして注目されている。それは、餌付けの為に与えていたイ モを、ある日若いサルが海水で洗って食べるようになり、その方法がほかのサルにも広まって行っ た。これは、汚れた物を洗う事より塩味の味覚に引かれたらしい。

雨の降り出しそうな天気の中、幸島の対岸にはお昼に到着した。本当は、幸島に渡りたかったが 天気が心配なのでやめた。渡し船の先導さんと少し話をしただけで先を急ぐ。

天気は、ますます悪くなっている様で、今にも雨が降り出しそうな天気。雨の降らない内にでき るだけ目的地い近づこうと、ペースを上げる。その甲斐虚しく、とうとう、都井岬のゲートで雨が 降り出した。都井岬まで後少しなのでそのまま走る。都井岬には野生馬が多く生息している。野生 馬と言っても本当の意味の野生ではなく、江戸時代に放牧されたものが、自然のまま飼い継がれて 残ったもので、日本古来の馬の形が良く保存されている場所だ。その馬の歓迎をゲートを過ぎてす ぐに受ける事が出来た。車を止める馬、窓から首を突っ込む馬。