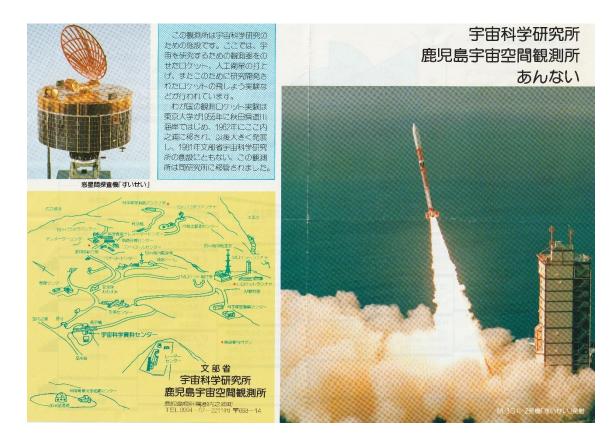

昨夜の雨もすっかり上がり、朝6時まだ暗い内にホテルを出発する。自転車のライトを頼りに大 隅半島の海岸に沿って走る。1時間も走ると明るくなってきて、辺りの景色が分かるようになる。

大隅半島の海岸の山の中に、内之浦宇宙ロケットセンターがある。内之浦町から40分程山を上 り詰めた所にある。センターでは、なんと、桜がちらほらと咲き始めている。後日、テレビのニュ ースで聞いたが、ここの桜をロケット桜と言い開花が早いそうだ。