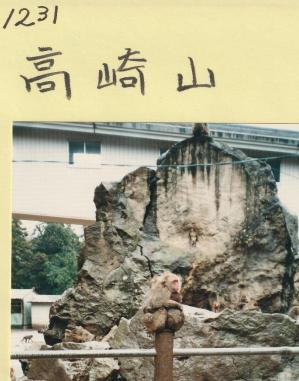

天気が悪い事は昨夜のテレビで承知していた。しかし、YHを出発したとたんに雨が降り出した のには閉口した。すぐにYHに引き返して雨の上がるのを待った。1時間程待っても雨は上がらず、 諦めてバスで別府市内から3Km程離れた所にある高崎山へサルを見に行くことにした。

高崎山は野性サルの餌付けで古くから有名で、観光地化している。別府駅からバスで10分位で 高崎山に到着。入り口で入園料300円を払い、整備された山道を上り始める。ほどなく、広場に 着き、サルがたむろしているのが見られる。餌付けの時間は何回かに別れていて、その時間によっ て、餌付け場所に山から降りてくるサルの群れが変わると言う。高崎山には、いくつかのサルのグ ループがあり、強い群れは長い時間広場にいる。力の弱い群れはその時間が短くなり、餌場に降り てこられない群れもあると言う。サルの群れが一緒に行動する事はなく、強い群れが食事を終えて 餌場からいなくなるのを山の木影からじっと見守っている。

## 高崎山の野生ザル

大分市の西端、標高628mの高崎山には、現在約2000 頭のニホンザルが生息し、A・B・C 3つの群れに分 かれて毎日サル寄せ場に現われ、訪れる観光客との 間にほほえましい交歓風景が繰り広げられています。 高崎山には、江戸時代からサルが生息していたと いわれています。昭和27年11月当時の大分市長上田 保氏(故人)が禅寺万寿寺別院の協力を得てサル寄せ をはじめ、翌年3月苦心のすえにサルが集まるよう になり、高崎山自然動物園として開園しました。